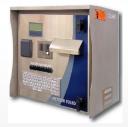

Easy to Use Operator Interface

### **Harvestweigh Data Software Provides:**

- \* Touch Screen Operation with Windows 8
- \* Barcode Scanner for fast input of data
- \* Perten / Dickey-john Interface reduces errors
- \* RFID Tag Interface available
- \* Ship / Receive / By-Pass Operations
- Software can be run on a standard laptop or standalone Harvestweigh All-In-One Kiosk.
- \* Remote Printing Solutions available