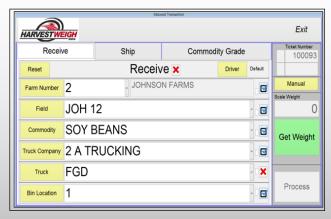

Easy to Use Operator Interface

### **Harvestweigh Data Software Provides:**

- \* Touch Screen Operation with Windows 8
- \* Barcode Scanner for fast input of data
- \* Perten / Dickey-john Interface reduces errors
- \* RFID Tag Interface available
- \* Ship / Receive / By-Pass Operations
- Software can be run on a standard laptop or standalone Harvestweigh All-In-One Kiosk.
- \* Remote Printing Solutions available

### **Sample Screens:**

System Setup and Maintenance

**Extensive Farm Reporting** 

Bin Monitoring for inventory

(transactions can be easily exported to Excel)