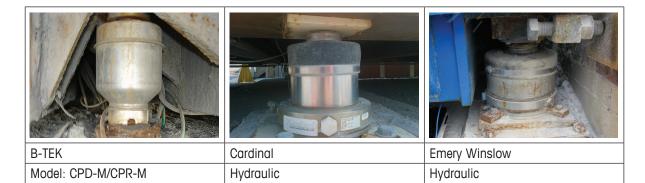

## **Metrological Equivalents**

POWERCELL® PDX® load cells are metrologically equivalent to the following compression load cells. To be metrologically equivalent, two load cells must have NTEP certification and the same method of load introduction. Before installing a conversion kit on a legal-for-trade scale with the following load cells, always check with the local W&M authority about NTEP approval.