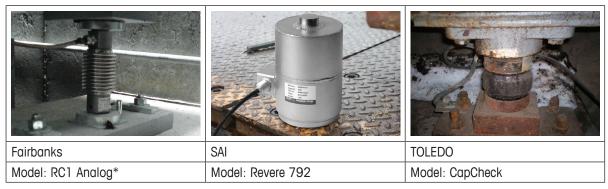

### Metrological Equivalents (continued)

POWERCELL® PDX® load cells are metrologically equivalent to the following compression load cells. To be metrologically equivalent, two load cells must have NTEP certification and the same method of load introduction. Before installing a conversion kit on a legal-for-trade scale with the following load cells, always check with the local W&M authority about NTEP approval.